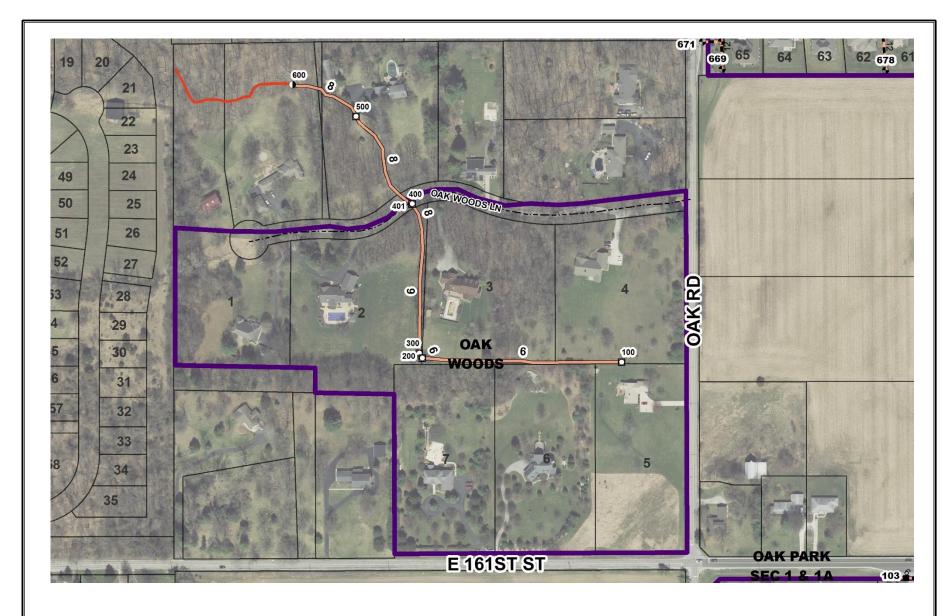

## Map Correction-Field Verification

Drain Number: #345 Cool Creek

Drain Length: 1700

Drain Name: Oak Woods

Change +/-:40

Date: 07-27-2016

New Length: 1740

Verified By: SAB, SLM

Notes & Sketch: WO-2016-00216

Tile was located and mapped with GPS. Risers were also set. See attached map for corrected location. The corrected map should now reflect 841 feet of 6" plastic, 530 feet of 8" plastic and 369 feet of open ditch.

## COOL CREEK DRAIN Oak woods Arm

Printing Date: 07/27/2016 Prepared By: Suzanne Mills, GISP Hamilton County Surveyor's Office One Hamilton County Square, Ste 188 Nobelsville, IN 46060 317-776-8495